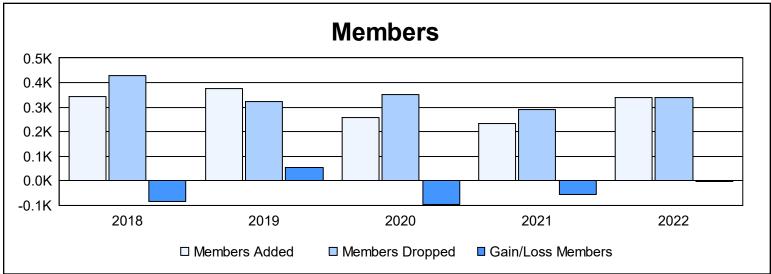

District 2 S5 As of June 2022 Cumulative

| Year      | New<br>Clubs | Dropped<br>Clubs | Gain/<br>Loss<br>Clubs | New<br>Members | Charter<br>Members | Reinstate<br>Members | Transfer<br>Members | Total<br>Member<br>Added | Total<br>Members<br>Dropped | Gain/<br>Loss<br>Members |
|-----------|--------------|------------------|------------------------|----------------|--------------------|----------------------|---------------------|--------------------------|-----------------------------|--------------------------|
| 2017-2018 | 2            | 2                | 0                      | 280            | 48                 | 4                    | 12                  | 344                      | 429                         | -85                      |
| 2018-2019 | 1            | 1                | 0                      | 285            | 25                 | 16                   | 48                  | 374                      | 321                         | 53                       |
| 2019-2020 | 0            | 0                | 0                      | 225            | 2                  | 13                   | 16                  | 256                      | 351                         | -95                      |
| 2020-2021 | 0            | 2                | -2                     | 212            | 2                  | 11                   | 9                   | 234                      | 289                         | -55                      |
| 2021-2022 | 0            | 3                | -3                     | 297            | 8                  | 15                   | 18                  | 338                      | 339                         | -1                       |
| Average   | 1            | 2                | -1                     | 260            | 17                 | 12                   | 21                  | 309                      | 346                         | -37                      |