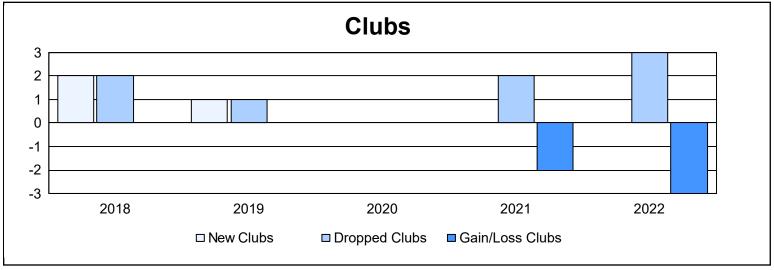

District 2 S5 As of June 2022 Cumulative

| Year      | New<br>Clubs | Dropped<br>Clubs | Gain/<br>Loss<br>Clubs | New<br>Members | Charter<br>Members | Reinstate<br>Members | Transfer<br>Members | Total<br>Member<br>Added | Total<br>Members<br>Dropped | Gain/<br>Loss<br>Members |
|-----------|--------------|------------------|------------------------|----------------|--------------------|----------------------|---------------------|--------------------------|-----------------------------|--------------------------|
| 2017-2018 | 2            | 2                | 0                      | 280            | 48                 | 4                    | 12                  | 344                      | 429                         | -85                      |
| 2018-2019 | 1            | 1                | 0                      | 285            | 25                 | 16                   | 48                  | 374                      | 321                         | 53                       |
| 2019-2020 | 0            | 0                | 0                      | 225            | 2                  | 13                   | 16                  | 256                      | 351                         | -95                      |
| 2020-2021 | 0            | 2                | -2                     | 212            | 2                  | 11                   | 9                   | 234                      | 289                         | -55                      |
| 2021-2022 | 0            | 3                | -3                     | 297            | 8                  | 15                   | 18                  | 338                      | 339                         | -1                       |
| Average   | 1            | 2                | -1                     | 260            | 17                 | 12                   | 21                  | 309                      | 346                         | -37                      |